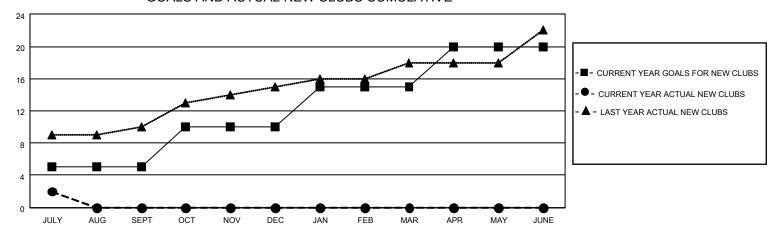

## GOALS AND ACTUAL NEW CLUBS CUMULATIVE

## MONTHLY MEMBERSHIP PROGRESS REPORT

LOCATION INDIA District 324 C Results as of: 7/31/2022

| Clubs                 |               |           |               | Members               |                        |                         |                                                    |
|-----------------------|---------------|-----------|---------------|-----------------------|------------------------|-------------------------|----------------------------------------------------|
| RESULTS FOR 2022-2023 |               |           |               | RESULTS FOR 2022-2023 |                        |                         |                                                    |
| QUARTER               | NEW CLUB GOAL | NEW CLUBS | DROPPED CLUBS | QUARTER MEME          | BER GROWTH NET<br>GOAL | MEMBER GROWTH<br>ACTUAL | DROPPED<br>MEMBERS ACTUAL<br>(including transfers) |
| JULY/AUG/SEPT         | 5             | 2         | 0             | JULY/AUG/SEPT         | 250                    | 160                     | 56                                                 |
| OCT/NOV/DEC           | 5             | 0         | 0             | OCT/NOV/DEC           | 250                    | 0                       | 0                                                  |
| JAN/FEB/MAR           | 5             | 0         | 0             | JAN/FEB/MAR           | 250                    | 0                       | 0                                                  |
| APR/MAY/JUNE          | 5             | 0         | 0             | APR/MAY/JUNE          | 250                    | 0                       | 0                                                  |