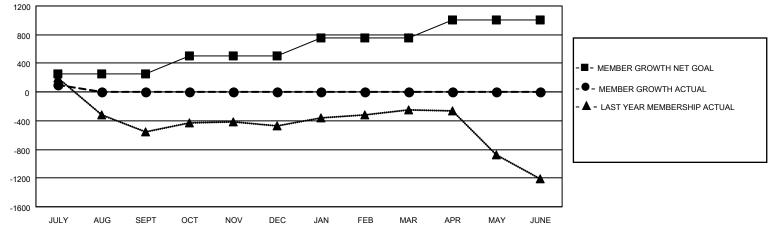

## GOALS AND ACTUAL MEMBERS CUMULATIVE

| DROPPED CLUBS: 0 |    | 35 CLUBS OF 127 ADDED 1 OR<br>MORE NEW MEMBERS | GENDER DISTRIBUTION                   |                                  |  |
|------------------|----|------------------------------------------------|---------------------------------------|----------------------------------|--|
|                  |    | WORE NEW WEINBERG                              | MALE<br>FEMALE                        | 4,726 (68.42%)<br>2,181 (31.58%) |  |
| DROPPED MEMBERS  |    |                                                | NON BINARY<br>PREFER NOT TO ANSWER    | 0 (0.00%)                        |  |
| DECEASED         | 0  |                                                | THE ENTITY TO ANOWER                  | 0 (0.0070)                       |  |
| CLUB CANCELLED   | 0  | CLICK HERE FOR CUMULATIVE                      | TOTAL FAMILY UNIT MEMBERS 3,707       |                                  |  |
| OTHER            | 56 | MEMBERSHIP DATA                                |                                       |                                  |  |
| TOTAL            | 56 |                                                | FAMILY MEMBERS PAYING HALF DUES 2,232 |                                  |  |
|                  |    |                                                |                                       |                                  |  |

## MONTHLY MEMBERSHIP PROGRESS REPORT

LOCATION INDIA District 324 C Results as of: 7/31/2022

| Clubs                 |               |           |               | Members               |                        |                         |                                                    |
|-----------------------|---------------|-----------|---------------|-----------------------|------------------------|-------------------------|----------------------------------------------------|
| RESULTS FOR 2022-2023 |               |           |               | RESULTS FOR 2022-2023 |                        |                         |                                                    |
| QUARTER               | NEW CLUB GOAL | NEW CLUBS | DROPPED CLUBS | QUARTER MEME          | BER GROWTH NET<br>GOAL | MEMBER GROWTH<br>ACTUAL | DROPPED<br>MEMBERS ACTUAL<br>(including transfers) |
| JULY/AUG/SEPT         | 5             | 2         | 0             | JULY/AUG/SEPT         | 250                    | 160                     | 56                                                 |
| OCT/NOV/DEC           | 5             | 0         | 0             | OCT/NOV/DEC           | 250                    | 0                       | 0                                                  |
| JAN/FEB/MAR           | 5             | 0         | 0             | JAN/FEB/MAR           | 250                    | 0                       | 0                                                  |
| APR/MAY/JUNE          | 5             | 0         | 0             | APR/MAY/JUNE          | 250                    | 0                       | 0                                                  |